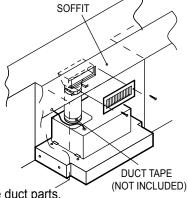

Assemble the duct and the conversion duct temporarily, and decide the location of the grill. Adjust length by cutting the duct to preferred length.

Cut a rectangular hole for the grill in the soffit when the location of the grill is decided. Remove the protection seal of the grill.

FIG 2

Attach the conversion duct to the wall or soffit.

Attach the grill with the screws provided to the soffit. Please refer to cross section FIG4 for detailed assembly. Do the taping to each joint with duct tape.

## CAUTION

- Do not use screws to join the duct parts.
- Be careful not to expand the hole too much, and be careful not to damage soffit etc.

FIG<sub>3</sub>

FIG 4

The charcoal filter is placed on the backside of the slot filter and it is reinstalled in the unit.